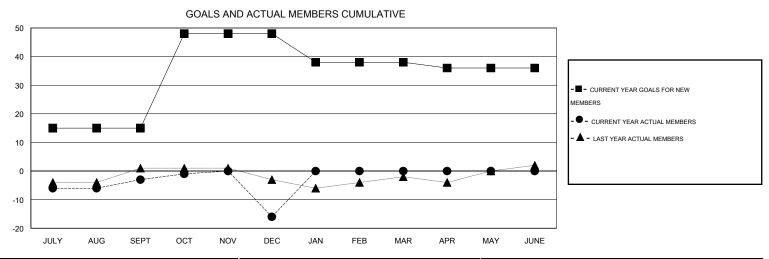

## District 7 N

Results as of: 12/31/2016

GMT: HAL GRIFFIN LOCATION ARKANSAS GMT CA 1

| DROPPED CLUBS: 1                |              | 14 CLUBS OF 34 ADDED 1 OR MORE<br>NEW MEMBERS | GENDER DISTRIBUTION  MALE 455 (61.90%) |              |           |
|---------------------------------|--------------|-----------------------------------------------|----------------------------------------|--------------|-----------|
| DROPPED MEMBERS                 |              |                                               | FEMALE                                 | 280 (38.10%) |           |
| DECEASED  CLUB CANCELLED  OTHER | 5<br>9<br>26 | CLICK HERE FOR HEALTH ASSESSMENT DATA         | FAMILY UNIT MEMBERS HEAD OF HOUSEHOLD  |              | 147<br>73 |
| TOTAL                           | 40           |                                               | NON-HEAD OF HOUSEHOLD                  |              | 74        |