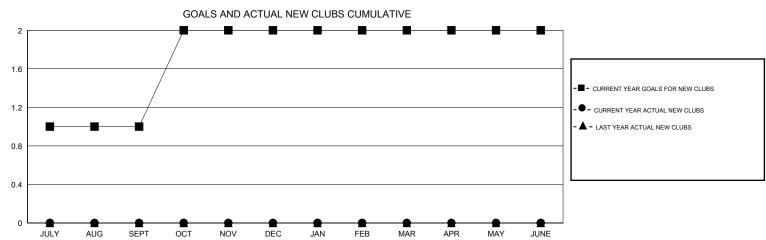

## District 7 N

Results as of: 12/31/2016

GMT: HAL GRIFFIN LOCATION ARKANSAS GMT CA 1

| DROPPED CLUBS: 1                |              | 14 CLUBS OF 34 ADDED 1 OR MORE<br>NEW MEMBERS | GENDER DISTRIBUTION  MALE 455 (61.90%) |              |           |
|---------------------------------|--------------|-----------------------------------------------|----------------------------------------|--------------|-----------|
| DROPPED MEMBERS                 |              |                                               | FEMALE                                 | 280 (38.10%) |           |
| DECEASED  CLUB CANCELLED  OTHER | 5<br>9<br>26 | CLICK HERE FOR HEALTH ASSESSMENT DATA         | FAMILY UNIT MEMBERS HEAD OF HOUSEHOLD  |              | 147<br>73 |
| TOTAL                           | 40           |                                               | NON-HEAD OF HOUSEHOLD                  |              | 74        |