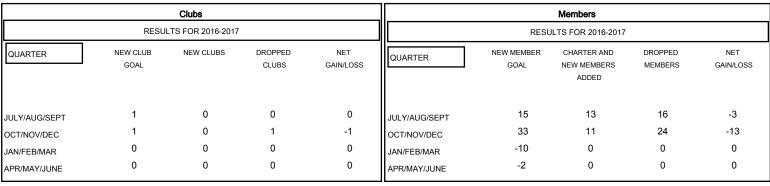

## District 7 N

Results as of: 12/31/2016

GMT: HAL GRIFFIN LOCATION ARKANSAS GMT CA 1

| DROPPED CLUBS: 1                |              | 14 CLUBS OF 34 ADDED 1 OR MORE<br>NEW MEMBERS | GENDER DISTRIBUTION  MALE 455 (61.90%) |              |           |
|---------------------------------|--------------|-----------------------------------------------|----------------------------------------|--------------|-----------|
| DROPPED MEMBERS                 |              |                                               | FEMALE                                 | 280 (38.10%) |           |
| DECEASED  CLUB CANCELLED  OTHER | 5<br>9<br>26 | CLICK HERE FOR HEALTH ASSESSMENT DATA         | FAMILY UNIT MEMBERS HEAD OF HOUSEHOLD  |              | 147<br>73 |
| TOTAL                           | 40           |                                               | NON-HEAD OF HOUSEHOLD                  |              | 74        |